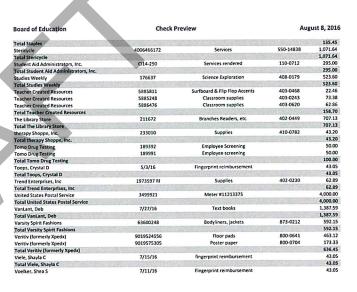

### VII. APPROVAL OF BILLS

Strategic Plan Goal Area - Stakeholder Engagement

Motion: Move to approve all bills and addendum as submitted.

Davis/Masterson - all ayes.