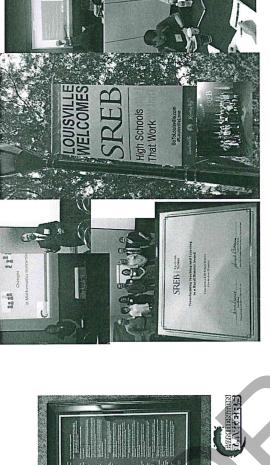

### IV. STUDENT & STAFF RECOGNITIONS

Recognitions were announced:

- Jackie Jenkins congratulations for being recognized as the Mo. CTE Administrator of the Year
- Camdenton R-III Southern Regional Education Board's Transforming Teaching and Learning in a Rural District Award. Camdenton was one of six districts to receive national recognition. Strategic Plan Goal Area – Stakeholder Engagement