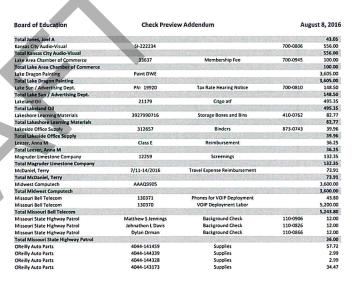

### VII. APPROVAL OF BILLS

Strategic Plan Goal Area - Stakeholder Engagement

Motion: Move to approve all bills and addendum as submitted.

Davis/Masterson - all ayes.