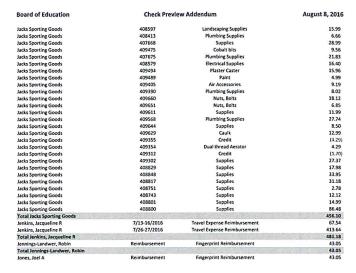

### VII. APPROVAL OF BILLS

Strategic Plan Goal Area - Stakeholder Engagement

Motion: Move to approve all bills and addendum as submitted.

Davis/Masterson - all ayes.